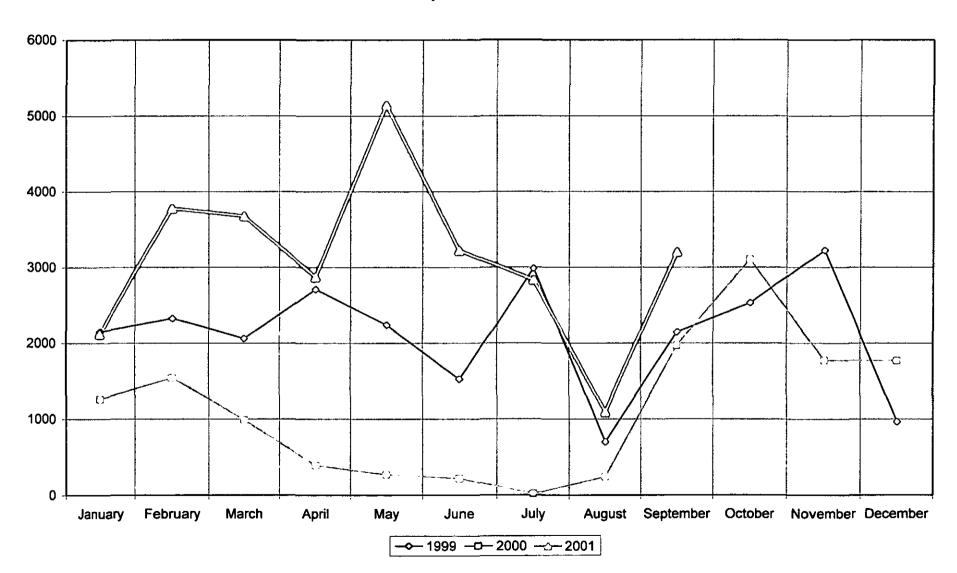

Please consult the monthly statistical reports for the verification of the high rate of public use of our facilities, collection, and services. The analysis and comparison information from the Illinois State Library Public Library Statistics included in the board packets demonstrates that the Des Plaines Public Library's use of funds and its public use of the services compares well to our surrounding libraries and to other libraries throughout the state that fall within profiles selected by the Library Research Center at the University of Illinois. Once again, our library compares favorably in what we produce for the budget we operate. The two areas that I would like to improve in percentage of residents registered for library cards and in collection size.