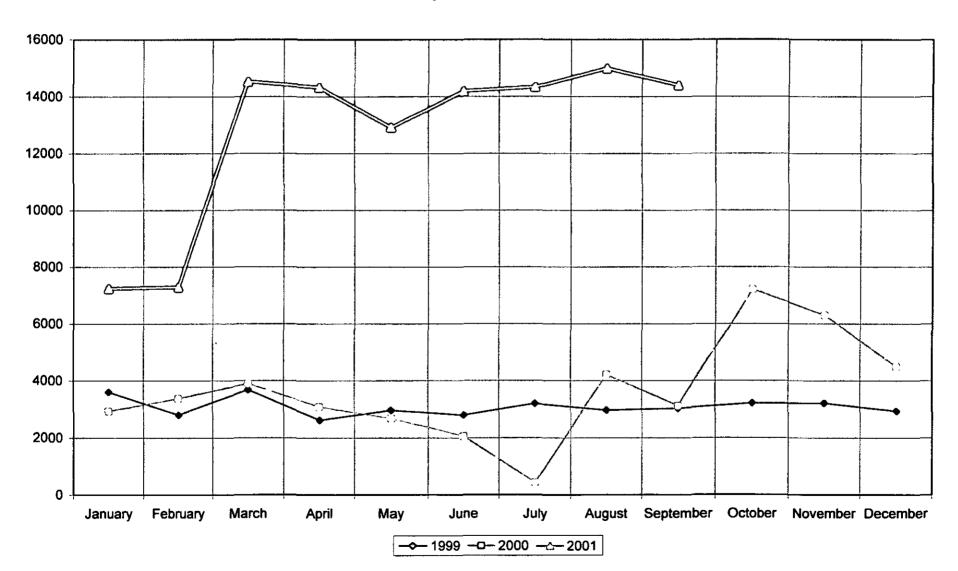

Please consult the monthly statistical reports for the verification of the high rate of public use of our facilities, collection, and services. The analysis and comparison information from the Illinois State Library Public Library Statistics included in the board packets demonstrates that the Des Plaines Public Library's use of funds and its public use of the services compares well to our surrounding libraries and to other libraries throughout the state that fall within profiles selected by the Library Research Center at the University of Illinois. Once again, our library compares favorably in what we produce for the budget we operate. The two areas that I would like to improve in percentage of residents registered for library cards and in collection size.