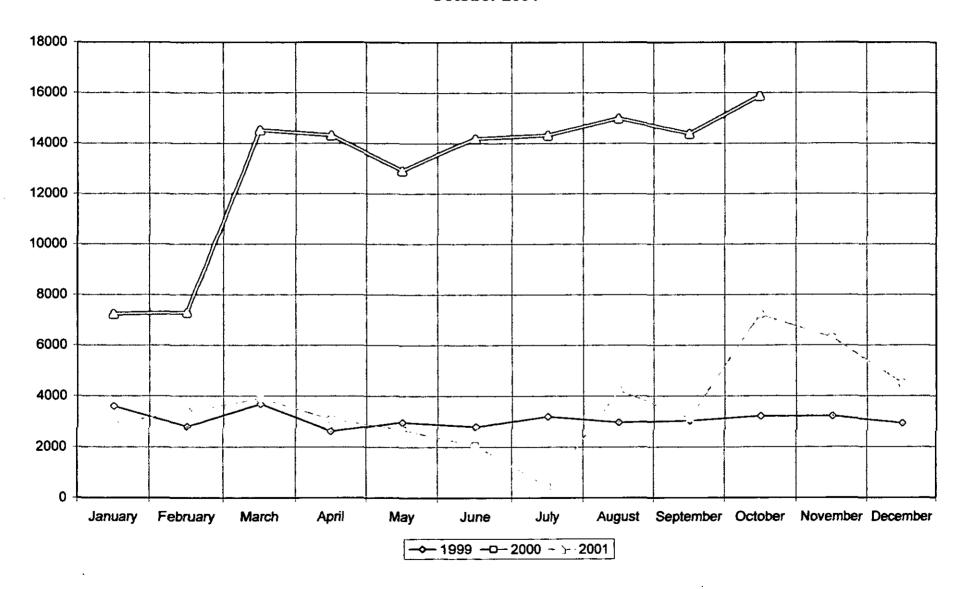

Please consult the monthly statistical reports for the verification of the high rate of public use of our facilities, collection, and services. The analysis and comparison information from the Illinois State Library Public Library Statistics included in the board packets demonstrates that the Des Plaines Public Library's use of funds and its public use of the services compares well to our surrounding libraries and to other libraries throughout the state that fall within profiles selected by the Library Research Center at the University of Illinois. Once again, our library compares favorably in what we produce for the budget we operate. The two areas that I would like to improve in percentage of residents registered for library cards and in collection size.