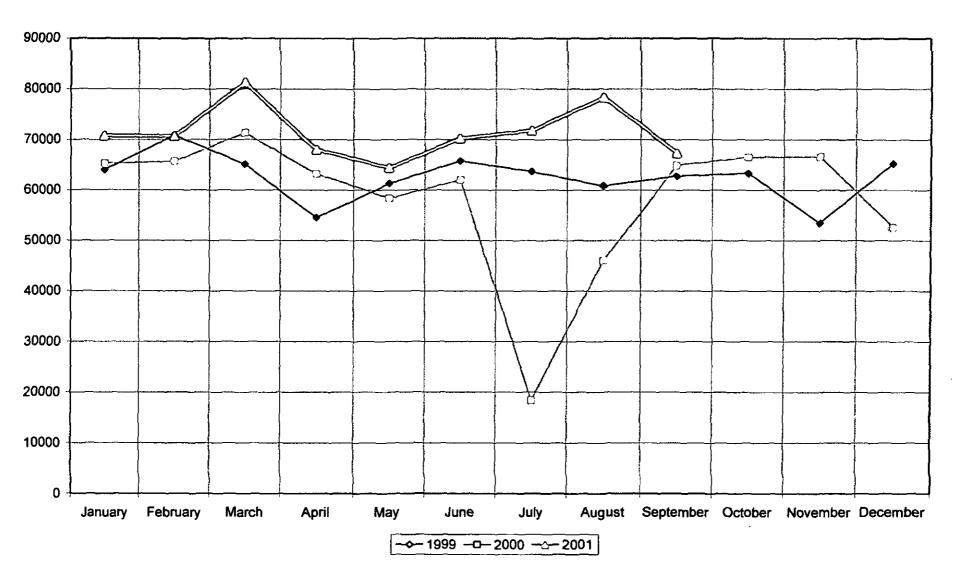

|
| Literacy Program<br>Learn to Read                                                                                                                                                                                      | 16                                          | 456                                                |
| Grand Total                                                                                                                                                                                                            | 103                                         | 3,202                                              |

September Total = 41 groups involving 3,202 people. 2001 Year to Date Total 662 groups involving 27,922.

#### Circulation Statistics September 2001



#### Patron Attendance September 2001



#### Adult Patron Assistance September 2001







#### Children's Patron Assistance September 2001





#### Meeting Room Attendance September 2001





Sarah Ann Long System Director TO:

**NSLS Public Library Directors** 

FROM:

Mary Witt, Assistant Director

DATE:

4 October 2001

RE:

Revised RBP Semiannual Report



Attached is the REVISED Reciprocal Borrowing Semiannual Report for January through June 2001. If you are going to receive payment due to an RBP imbalance, that figure will appear in the last column of the report. Checks will be issued shortly.

We are issuing a revised copy because there was some confusion about what figures we needed in order to figure out which libraries would receive a reimbursement. Some libraries were uncle