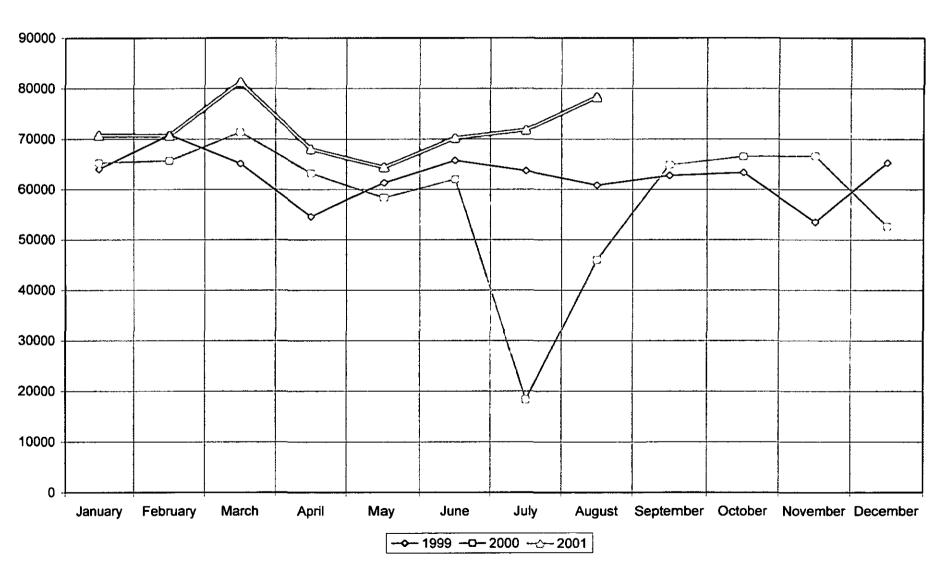

rd Ministry           | 1          | 10                |
| Soft Bodies Doll Club                  | · 1        | 25                |
| Toastmasters Northwest Division        | 1          | 36                |
| Total                                  | 18         | 379               |

# DES PLAINES PUBLIC LIBRARY MEETING ROOM AUGUST2001

| •   | ٠.    |
|-----|-------|
| 1   | 17.   |
| 1   | 17    |
| . * | •     |
| 4   | 36    |
| 5   | 86    |
| 1   | 7     |
| 1 . | 34    |
| . 1 | 9     |
| 1   | 12    |
| 13  | 184   |
|     |       |
| 16  | 260   |
| 69  | 1,091 |
|     | 16    |

August Total = 39 groups involving 1,091 people. 2001 Year to Date Total 621 groups involving 24,720.

# Patron Attendance August 2001







# Circulation Statistics Items Circulated Per Month By Year



# Adult Patron Assistance August 2001



# Children's Patron Assistance August 2001



# Meeting Room Attendance August 2001





# DIRECTOR

TO:

**NSLS Public Library Directors** 

FROM:

Mary Witt, Assistant Director North Suburban Library System

Sarah Ann Long System Director

DATE:

August 2, 2001

RE:

**RBP Semiannual Report** 

Attached is the Reciprocal Borrowing Program Semiannual Report for
January 1, 2001 through June 30, 2001. As we have told you in previous
memos, a new formula is being used to calculate the payment; if you have any
questions about the formula, please call me at 847-459-1300 extension 7144.

A new column titled "6 month Circulation" includes the figure provided by
your circulation staff that represents all items lent by your library through any
means, incl