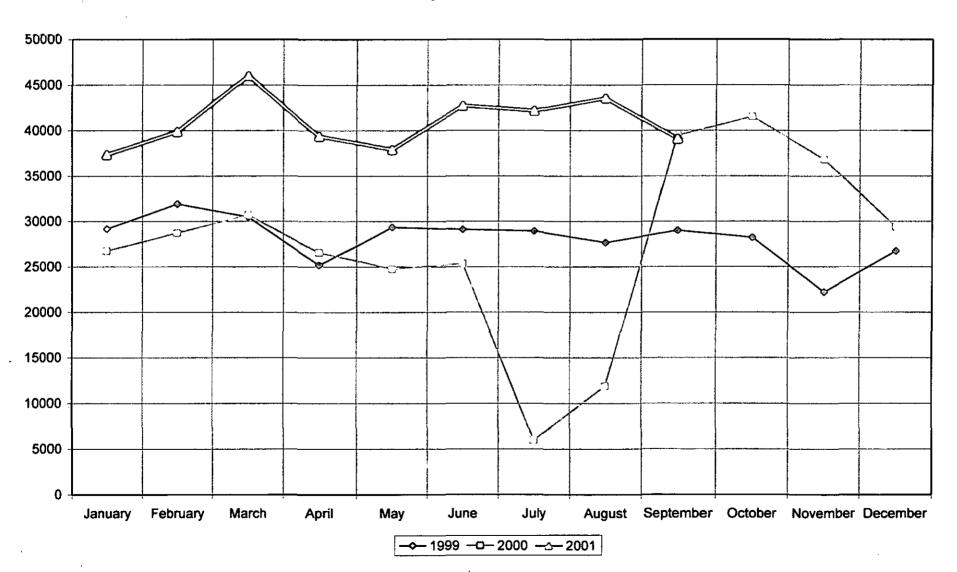

Please consult the monthly statistical reports for the verification of the high rate of public use of our facilities, collection, and services. The analysis and comparison information from the Illinois State Library Public Library Statistics included in the board packets demonstrates that the Des Plaines Public Library's use of funds and its public use of the services compares well to our surrounding libraries and to other libraries throughout the state that fall within profiles selected by the Library Research Center at the University of Illinois. Once again, our library compares favorably in what we produce for the budget we operate. The two areas that I would like to improve in percentage of residents registered for library cards and in collection size.