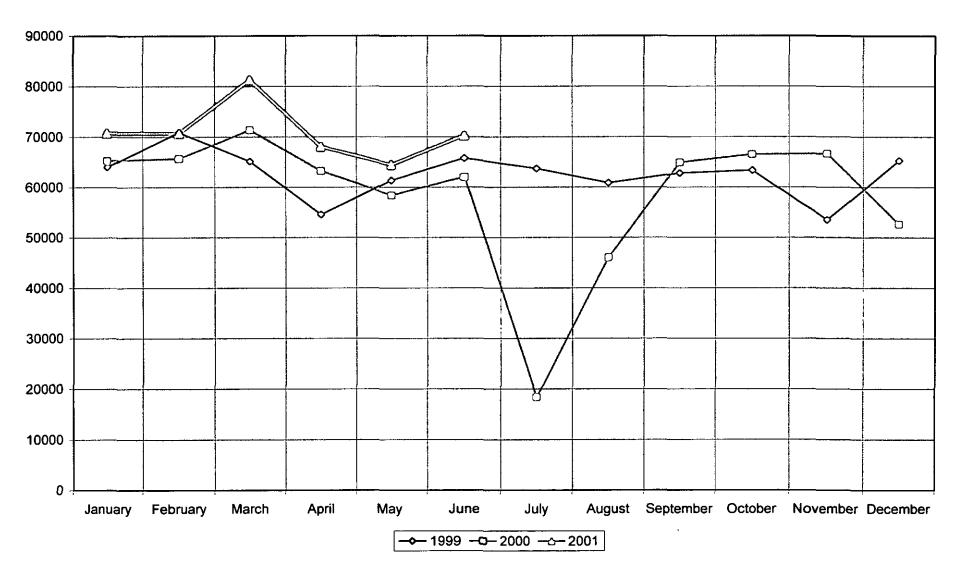

Please consult the monthly statistical reports for the verification of the high rate of public use of our facilities, collection, and services. The analysis and comparison information from the Illinois State Library Public Library Statistics included in the board packets demonstrates that the Des Plaines Public Library's use of funds and its public use of the services compares well to our surrounding libraries and to other libraries throughout the state that fall within profiles selected by the Library Research Center at the University of Illinois. Once again, our library compares favorably in what we produce for the budget we operate. The two areas that I would like to improve in percentage of residents registered for library cards and in collection size.