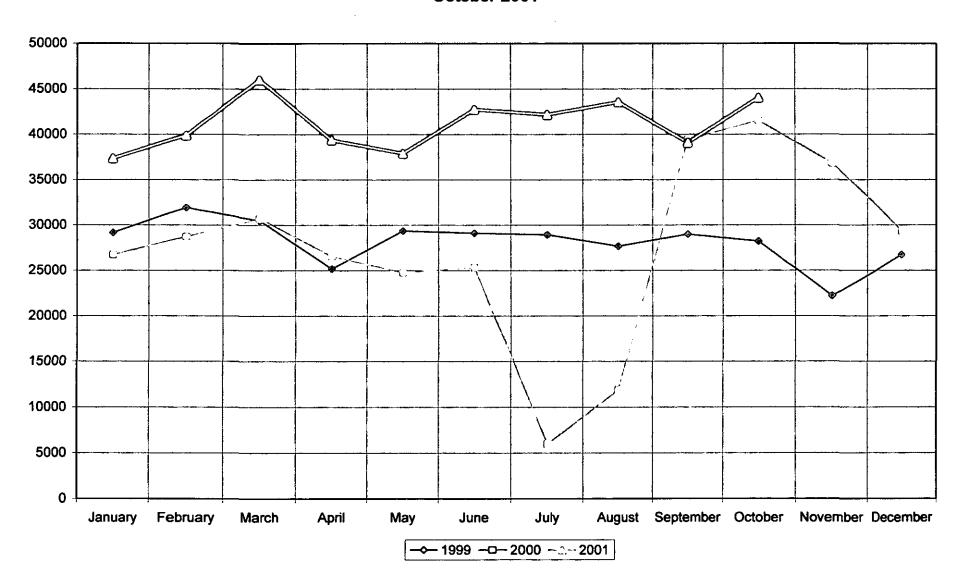

Please consult the monthly statistical reports for the verification of the high rate of public use of our facilities, collection, and services. The analysis and comparison information from the Illinois State Library Public Library Statistics included in the board packets demonstrates that the Des Plaines Public Library's use of funds and its public use of the services compares well to our surrounding libraries and to other libraries throughout the state that fall within profiles selected by the Library Research Center at the University of Illinois. Once again, our library compares favorably in what we produce for the budget we operate. The two areas that I would like to improve in percentage of residents registered for library cards and in collection size.