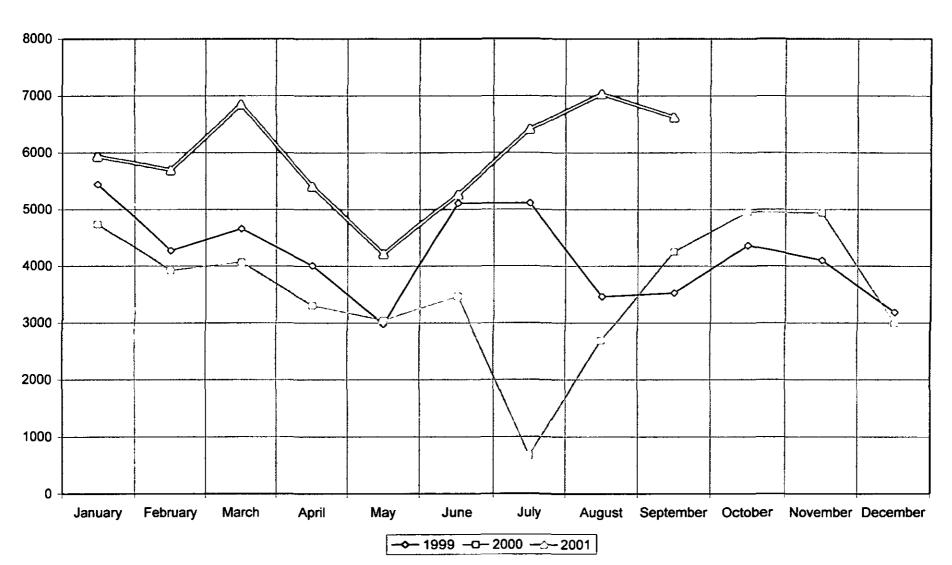

Please consult the monthly statistical reports for the verification of the high rate of public use of our facilities, collection, and services. The analysis and comparison information from the Illinois State Library Public Library Statistics included in the board packets demonstrates that the Des Plaines Public Library's use of funds and its public use of the services compares well to our surrounding libraries and to other libraries throughout the state that fall within profiles selected by the Library Research Center at the University of Illinois. Once again, our library compares favorably in what we produce for the budget we operate. The two areas that I would like to improve in percentage of residents registered for library cards and in collection size.