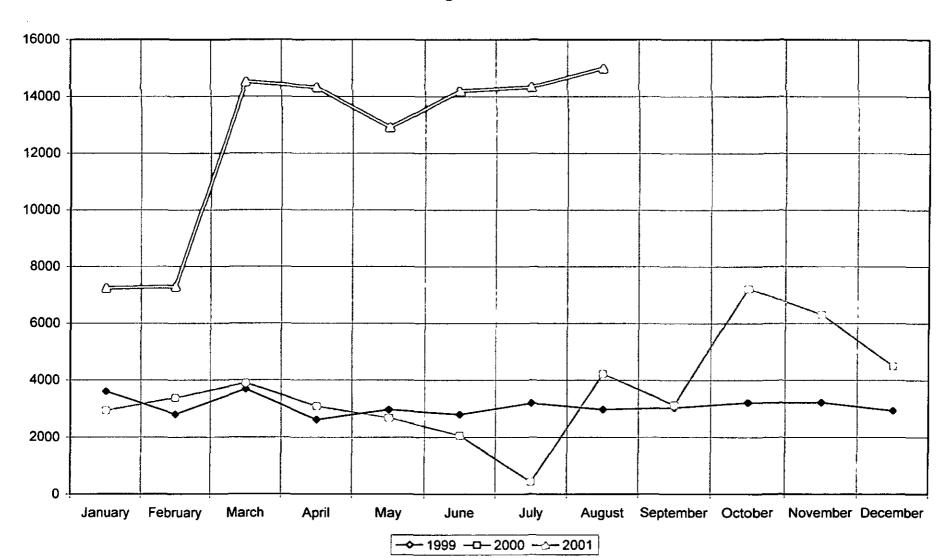

|
| Soft Bodies Doll Club                  | · 1        | 25                |
| Toastmasters Northwest Division        | 1          | 36                |
| Total                                  | 18         | 379               |

# DES PLAINES PUBLIC LIBRARY MEETING ROOM AUGUST2001

| •   | ٠.    |
|-----|-------|
| 1   | 17.   |
| 1   | 17    |
| . * | •     |
| 4   | 36    |
| 5   | 86    |
| 1   | 7     |
| 1 . | 34    |
| . 1 | 9     |
| 1   | 12    |
| 13  | 184   |
|     |       |
| 16  | 260   |
| 69  | 1,091 |
|     | 16    |

August Total = 39 groups involving 1,091 people. 2001 Year to Date Total 621 groups involving 24,720.

# Patron Attendance August 2001







# Circulation Statistics Items Circulated Per Month By Year



# Adult Patron Assistance August 2001



# Children's Patron Assistance August 2001



# Meeting Room Attendance August 2001





# DIRECTOR

TO:

**NSLS Public Library Directors** 

FROM:

Mary Witt, Assistant Director North Suburban Library System

Sarah Ann Long System Director

DATE:

August 2, 2001

RE:

**RBP Semiannual Report** 

Attached is the Reciprocal Borrowing Program Semiannual Report for
January 1, 2001 through June 30, 2001. As we have told you in previous
memos, a new formula is being used to calculate the payment; if you have any
questions about the formula, please call me at 847-459-1300 extension 7144.

A new column titled "6 month Circulation" includes the figure provided by
your circulation staff that represents all items lent by your library through any
means, including RBP. This figure is used in the new