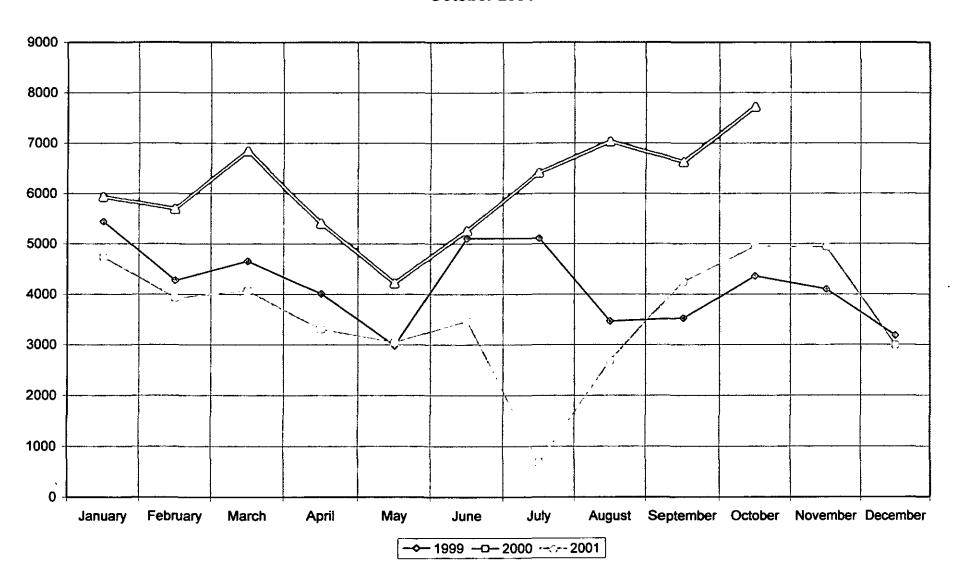

Please consult the monthly statistical reports for the verification of the high rate of public use of our facilities, collection, and services. The analysis and comparison information from the Illinois State Library Public Library Statistics included in the board packets demonstrates that the Des Plaines Public Library's use of funds and its public use of the services compares well to our surrounding libraries and to other libraries throughout the state that fall within profiles selected by the Library Research Center at the University of Illinois. Once again, our library compares favorably in what we produce for the budget we operate. The two areas that I would like to improve in percentage of residents registered for library cards and in collection size.