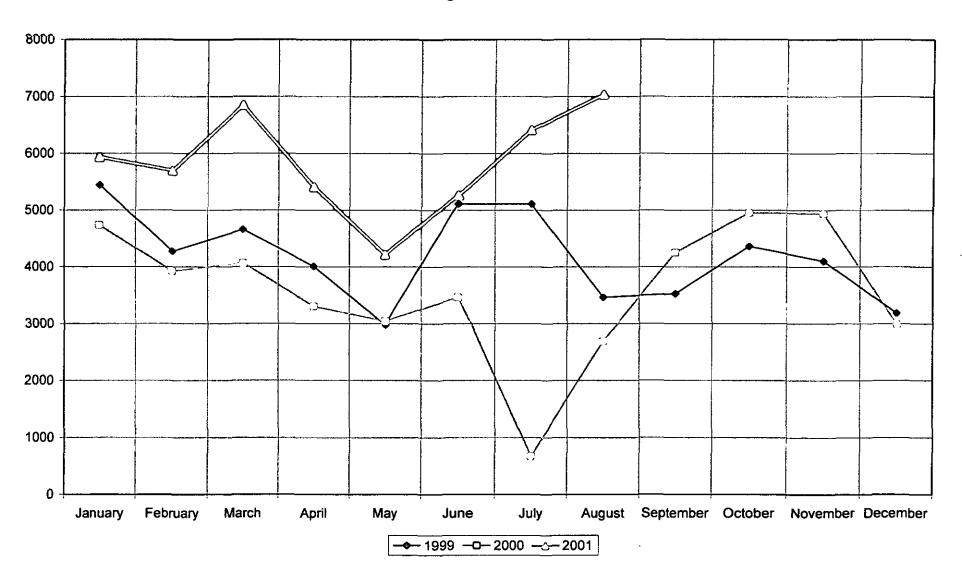

Please consult the monthly statistical reports for the verification of the high rate of public use of our facilities, collection, and services. The analysis and comparison information from the Illinois State Library Public Library Statistics included in the board packets demonstrates that the Des Plaines Public Library's use of funds and its public use of the services compares well to our surrounding libraries and to other libraries throughout the state that fall within profiles selected by the Library Research Center at the University of Illinois. Once again, our library compares favorably in what we produce for the budget we operate. The two areas that I would like to improve in percentage of residents registered for library cards and in collection size.