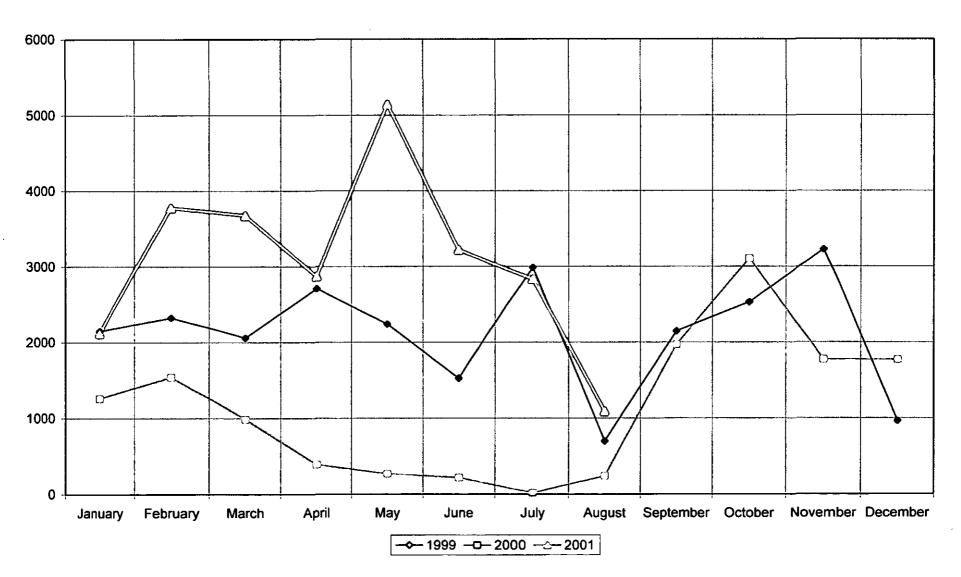

Please consult the monthly statistical reports for the verification of the high rate of public use of our facilities, collection, and services. The analysis and comparison information from the Illinois State Library Public Library Statistics included in the board packets demonstrates that the Des Plaines Public Library's use of funds and its public use of the services compares well to our surrounding libraries and to other libraries throughout the state that fall within profiles selected by the Library Research Center at the University of Illinois. Once again, our library compares favorably in what we produce for the budget we operate. The two areas that I would like to improve in percentage of residents registered for library cards and in collection size.