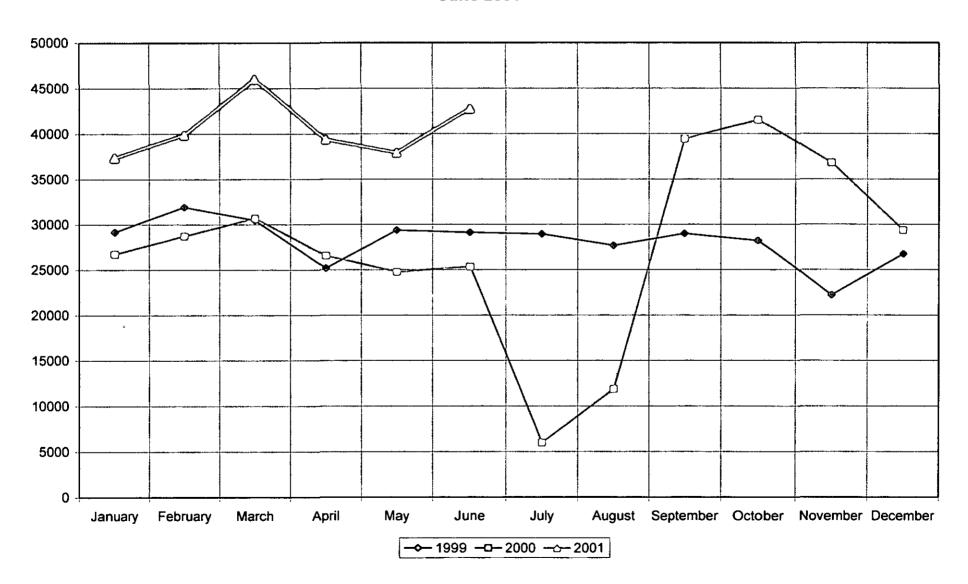

Please consult the monthly statistical reports for the verification of the high rate of public use of our facilities, collection, and services. The analysis and comparison information from the Illinois State Library Public Library Statistics included in the board packets demonstrates that the Des Plaines Public Library's use of funds and its public use of the services compares well to our surrounding libraries and to other libraries throughout the state that fall within profiles selected by the Library Research Center at the University of Illinois. Once again, our library compares favorably in what we produce for the budget we operate. The two areas that I would like to improve in percentage of residents registered for library cards and in collection size.