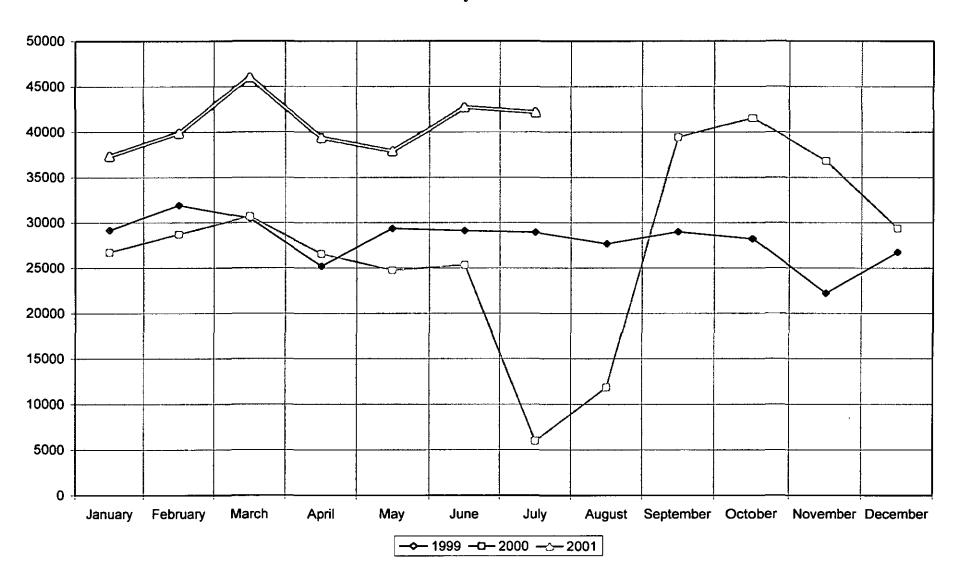

chooling Support Group           | 1   | 15    |
| Mad Hatter Party                      | 1   | 70    |
| Movie Madness                         | 1 . | 24    |
| Origami Program                       | 1   | 30    |
| Preschool Movie Morning               | 4   | 64    |
| Science Fun K-3 <sup>rd</sup>         | 1   | 50    |
| Science Fun 4-8 <sup>th</sup>         | 1   | . 36  |
| YA Theatre                            | 1   | 76    |
| Total                                 | 39  | 1,077 |
| Literacy Program                      |     |       |
| Learn to Read                         | 16  | 1,105 |
| Grand Total                           | 100 | 2,831 |

July Total = 38 groups involving 2,831 people. 2001 Year to Date Total 582 groups involving 23,629.

### Patron Attendance July 2001



# Circulation Statistics Items Circulated Per Month By Year



## Adult Patron Assistance July 2001



### Children's Patron Assistance July 2001



### Meeting Room Attendance July 2001







#### June, 2001 Total number calls =625

- 9 Antioch Public Library
- 41 Arlington Heights Memorial Library
- 12 Aurora Public Library
- 11 Barrington Area Public Library
- 10 Bartlett Public Library
- 8 Bedford Park Public Library
- 30 Bellwood Public Library
- 6 Bradley Public Library
- 7 Bridgeview Public Library
- 9 Coal City Public Library
- 12 Des Plaines Public Library
- 29 Ela Area Public Library
- 25 Elk Grove Village Public Library
- 21 Elmhurst Public Library
- 10 Fossil Ridge Public Library
- 9 Fremont Public Library
- 16 Glenview Public Library
- 23 Highland Park Public Library
- 15 H