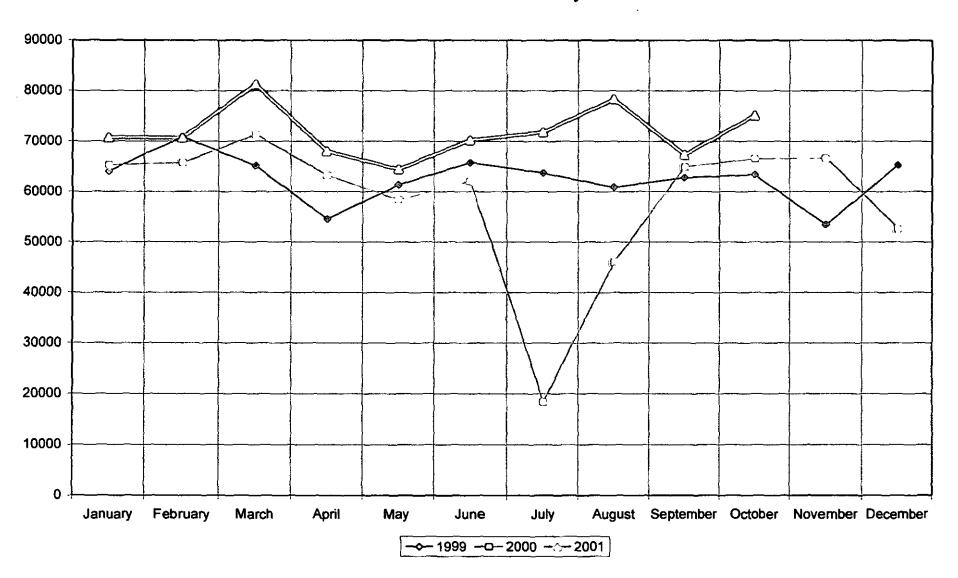

Please consult the monthly statistical reports for the verification of the high rate of public use of our facilities, collection, and services. The analysis and comparison information from the Illinois State Library Public Library Statistics included in the board packets demonstrates that the Des Plaines Public Library's use of funds and its public use of the services compares well to our surrounding libraries and to other libraries throughout the state that fall within profiles selected by the Library Research Center at the University of Illinois. Once again, our library compares favorably in what we produce for the budget we operate. The two areas that I would like to improve in percentage of residents registered for library cards and in collection size.