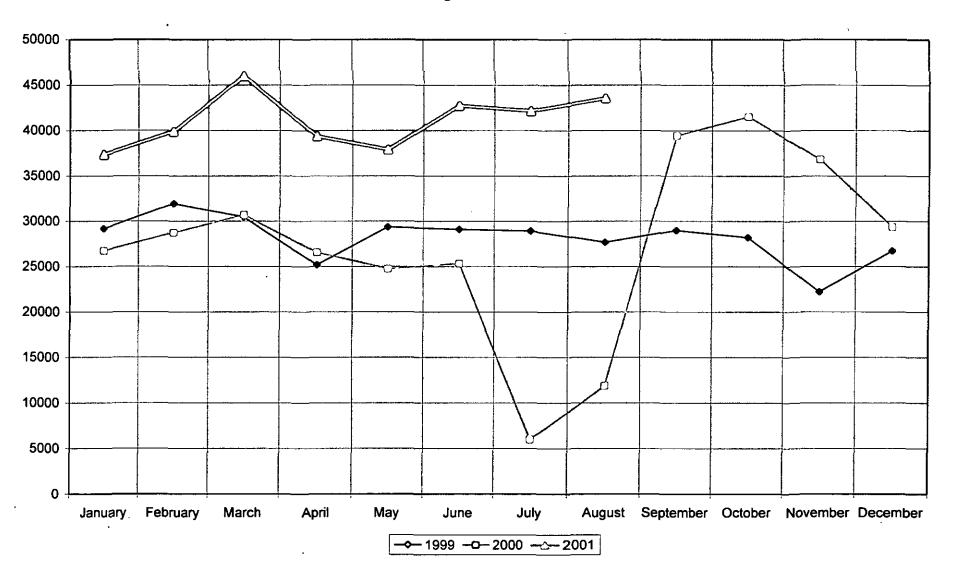

| 1          | 20                |
| Shepherd's Vineyard Ministry           | 1          | 10                |
| Soft Bodies Doll Club                  | · 1        | 25                |
| Toastmasters Northwest Division        | 1          | 36                |
| Total                                  | 18         | 379               |

# DES PLAINES PUBLIC LIBRARY MEETING ROOM AUGUST2001

| •   | ٠.    |
|-----|-------|
| 1   | 17.   |
| 1   | 17    |
| . * | •     |
| 4   | 36    |
| 5   | 86    |
| 1   | 7     |
| 1 . | 34    |
| . 1 | 9     |
| 1   | 12    |
| 13  | 184   |
|     |       |
| 16  | 260   |
| 69  | 1,091 |
|     | 16    |

August Total = 39 groups involving 1,091 people. 2001 Year to Date Total 621 groups involving 24,720.

# Patron Attendance August 2001







# Circulation Statistics Items Circulated Per Month By Year



# Adult Patron Assistance August 2001



# Children's Patron Assistance August 2001



# Meeting Room Attendance August 2001





# DIRECTOR

TO:

**NSLS Public Library Directors** 

FROM:

Mary Witt, Assistant Director North Suburban Library System

Sarah Ann Long System Director

DATE:

August 2, 2001

RE:

**RBP Semiannual Report** 

Attached is the Reciprocal Borrowing Program Semiannual Report for
January 1, 2001 through June 30, 2001. As we have told you in previous
memos, a new formula is being used to calculate the payment; if you have any
questions about the formula, please call me at 847-459-1300 extension 7144.

A new column titled "6 month Circulation" includes the figure provided by
your circulation staff tha